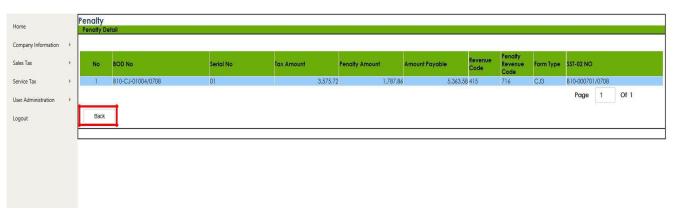

## 3.6. To View Historical Paid Penalty Record

1. To view historical paid penalty record, go to menu [Sales Tax] then to [Penalty] to [Penalty Status] (Figure 6.9)

Figure 6.9 – Penalty Status

2. To view detail of historical paid penalty record, select the radio button and click the [Detail] button (Figure 6.9) and Click [Back] button (Figure 7.0) to back to previous page.

Figure 7.0 – Penalty Detail