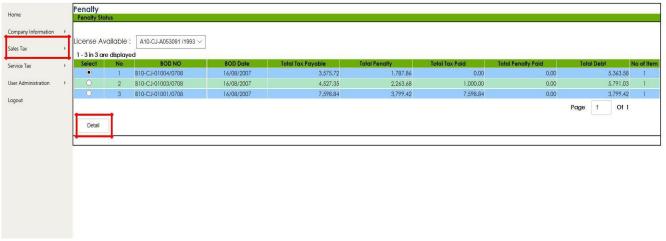

## 3.6. To View Historical Paid Penalty Record

1. To view historical paid penalty record, go to menu [Sales Tax] then to [Penalty] to [Penalty Status] (Figure 6.9)

Figure 6.9 – Penalty Status

2. To view detail of historical paid penalty record, select the radio button and click the [Detail] button (Figure 6.9) and Click [Back] button (Figure 7.0) to back to previous page.